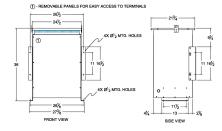

### SCHEMATIC/DIAGRAM AND DIMENSION PICTURES

Three Phase Isolation Transformer with a capacity of 75kVA, transforming 416 Volts to 208Y/120 Volts

**OFFICIAL QUOTE** 