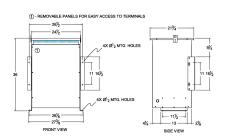

#### SCHEMATIC/DIAGRAM AND DIMENSION PICTURES

Three Phase Isolation Transformer with a capacity of 75kVA, transforming 415 Volts to 575Y/332 Volts