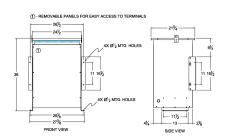

#### SCHEMATIC/DIAGRAM AND DIMENSION PICTURES

Three Phase Isolation Transformer with a capacity of 75kVA, transforming 415 Volts to 575Y/332 Volts