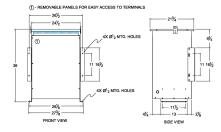

### SCHEMATIC/DIAGRAM AND DIMENSION PICTURES

Single Phase Isolation Transformer with a capacity of 75kVA, transforming 415 Volts to 230/460 Volts

**OFFICIAL QUOTE** 

# 