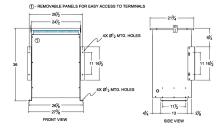

### SCHEMATIC/DIAGRAM AND DIMENSION PICTURES

Three Phase Isolation Transformer with a capacity of 75kVA, transforming 415 Volts to 208Y/120 Volts

**OFFICIAL QUOTE** 