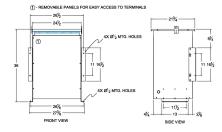

#### SCHEMATIC/DIAGRAM AND DIMENSION PICTURES

Single Phase Isolation Transformer with a capacity of 75kVA, transforming 415 Volts to 208 Volts

**OFFICIAL QUOTE** 