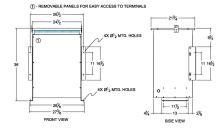

## SCHEMATIC/DIAGRAM AND DIMENSION PICTURES

Single Phase Isolation Transformer with a capacity of 75kVA, transforming 400 Volts to 600 Volts

**OFFICIAL QUOTE** 