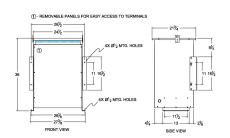

#### **SCHEMATIC/DIAGRAM AND DIMENSION PICTURES**

Three Phase Isolation Transformer with a capacity of 75kVA, transforming 400 Volts to 400Y/231 Volts