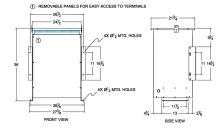

## SCHEMATIC/DIAGRAM AND DIMENSION PICTURES

Single Phase Isolation Transformer with a capacity of 75kVA, transforming 400 Volts to 400 Volts

**OFFICIAL QUOTE** 