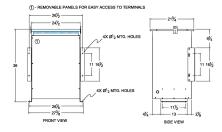

### SCHEMATIC/DIAGRAM AND DIMENSION PICTURES

Single Phase Isolation Transformer with a capacity of 75kVA, transforming 400 Volts to 240/480 Volts

**OFFICIAL QUOTE** 