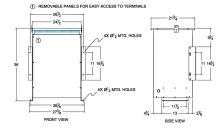

### SCHEMATIC/DIAGRAM AND DIMENSION PICTURES

Three Phase Isolation Transformer with a capacity of 75kVA, transforming 400 Volts to 208Y/120 Volts

**OFFICIAL QUOTE** 