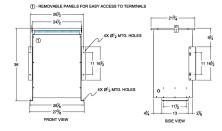

## SCHEMATIC/DIAGRAM AND DIMENSION PICTURES

Single Phase Isolation Transformer with a capacity of 75kVA, transforming 380 Volts to 600 Volts

**OFFICIAL QUOTE** 