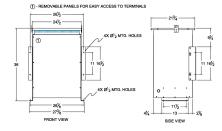

#### SCHEMATIC/DIAGRAM AND DIMENSION PICTURES

Single Phase Isolation Transformer with a capacity of 75kVA, transforming 380 Volts to 575 Volts

**OFFICIAL QUOTE** 