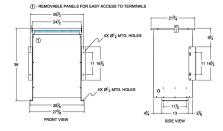

### SCHEMATIC/DIAGRAM AND DIMENSION PICTURES

Three Phase Isolation Transformer with a capacity of 75kVA, transforming 380 Volts to 416Y/240 Volts

**OFFICIAL QUOTE** 