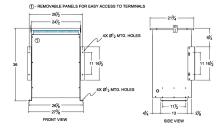

### SCHEMATIC/DIAGRAM AND DIMENSION PICTURES

Three Phase Isolation Transformer with a capacity of 75kVA, transforming 380 Volts to 400Y/231 Volts

**OFFICIAL QUOTE** 