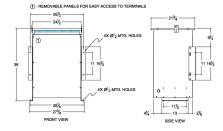

### SCHEMATIC/DIAGRAM AND DIMENSION PICTURES

Three Phase Isolation Transformer with a capacity of 75kVA, transforming 380 Volts to 240Y/139 Volts

**OFFICIAL QUOTE** 