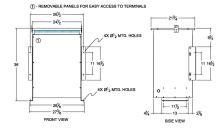

### SCHEMATIC/DIAGRAM AND DIMENSION PICTURES

Three Phase Isolation Transformer with a capacity of 75kVA, transforming 380 Volts to 240Y/139 Volts

**OFFICIAL QUOTE** 