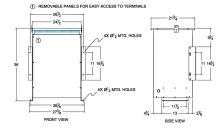

## SCHEMATIC/DIAGRAM AND DIMENSION PICTURES

Single Phase Isolation Transformer with a capacity of 75kVA, transforming 380 Volts to 220 Volts

**OFFICIAL QUOTE** 