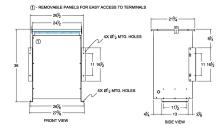

### SCHEMATIC/DIAGRAM AND DIMENSION PICTURES

Single Phase Isolation Transformer with a capacity of 75kVA, transforming 380 Volts to 220/440 Volts

**OFFICIAL QUOTE** 

# 