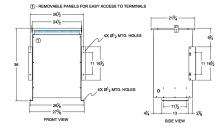

#### SCHEMATIC/DIAGRAM AND DIMENSION PICTURES

Single Phase Isolation Transformer with a capacity of 75kVA, transforming 380 Volts to 200 Volts

**OFFICIAL QUOTE** 