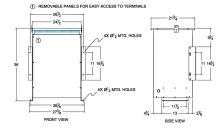

## SCHEMATIC/DIAGRAM AND DIMENSION PICTURES

Single Phase Isolation Transformer with a capacity of 75kVA, transforming 380 Volts to 120 Volts

**OFFICIAL QUOTE** 