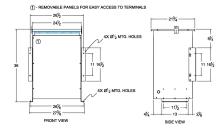

## SCHEMATIC/DIAGRAM AND DIMENSION PICTURES

Single Phase Isolation Transformer with a capacity of 75kVA, transforming 380 Volts to 120 Volts

**OFFICIAL QUOTE** 