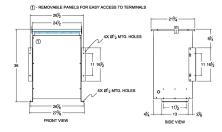

### SCHEMATIC/DIAGRAM AND DIMENSION PICTURES

Single Phase Isolation Transformer with a capacity of 75kVA, transforming 380 Volts to 120/240 Volts

**OFFICIAL QUOTE** 