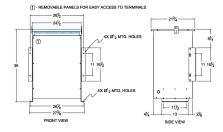

### SCHEMATIC/DIAGRAM AND DIMENSION PICTURES

Single Phase Isolation Transformer with a capacity of 75kVA, transforming 380 Volts to 120/240 Volts

**OFFICIAL QUOTE** 