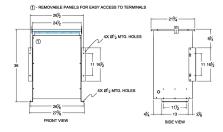

### SCHEMATIC/DIAGRAM AND DIMENSION PICTURES

Single Phase Isolation Transformer with a capacity of 75kVA, transforming 380 Volts to 115/230 Volts

**OFFICIAL QUOTE** 

# 