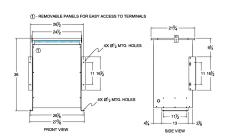

#### **SCHEMATIC/DIAGRAM AND DIMENSION PICTURES**

Three Phase Isolation Transformer with a capacity of 75kVA, transforming 347 Volts to 380Y/220 Volts