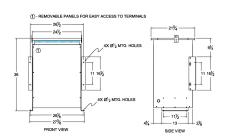

#### **SCHEMATIC/DIAGRAM AND DIMENSION PICTURES**

Three Phase Isolation Transformer with a capacity of 75kVA, transforming 347 Volts to 380Y/220 Volts