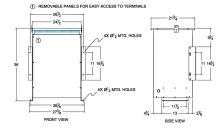

## SCHEMATIC/DIAGRAM AND DIMENSION PICTURES

Single Phase Isolation Transformer with a capacity of 75kVA, transforming 277 Volts to 550 Volts

**OFFICIAL QUOTE** 