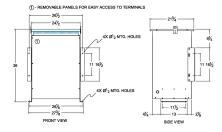

### SCHEMATIC/DIAGRAM AND DIMENSION PICTURES

Single Phase Isolation Transformer with a capacity of 75kVA, transforming 277 Volts to 115/230 Volts

**OFFICIAL QUOTE** 