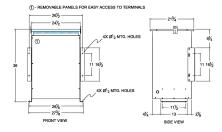

### SCHEMATIC/DIAGRAM AND DIMENSION PICTURES

Single Phase Isolation Transformer with a capacity of 75kVA, transforming 277 Volts to 110/220 Volts

**OFFICIAL QUOTE** 