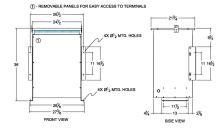

## SCHEMATIC/DIAGRAM AND DIMENSION PICTURES

Single Phase Isolation Transformer with a capacity of 75kVA, transforming 240 Volts to 600 Volts

**OFFICIAL QUOTE** 