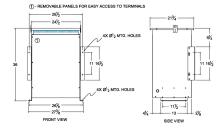

### SCHEMATIC/DIAGRAM AND DIMENSION PICTURES

Three Phase Isolation Transformer with a capacity of 75kVA, transforming 240 Volts to 400Y/231 Volts

**OFFICIAL QUOTE** 