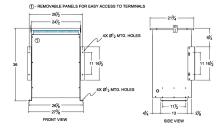

### SCHEMATIC/DIAGRAM AND DIMENSION PICTURES

Three Phase Isolation Transformer with a capacity of 75kVA, transforming 240 Volts to 230Y/133 Volts

**OFFICIAL QUOTE** 