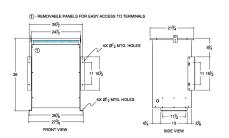

#### **SCHEMATIC/DIAGRAM AND DIMENSION PICTURES**

Three Phase Isolation Transformer with a capacity of 75kVA, transforming 240 Volts to 230Y/133 Volts