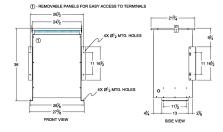

### SCHEMATIC/DIAGRAM AND DIMENSION PICTURES

Three Phase Isolation Transformer with a capacity of 75kVA, transforming 240 Volts to 208Y/120 Volts

**OFFICIAL QUOTE** 

# 