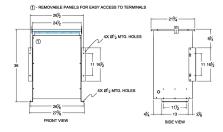

### SCHEMATIC/DIAGRAM AND DIMENSION PICTURES

Single Phase Isolation Transformer with a capacity of 75kVA, transforming 240 Volts to 120/240 Volts

**OFFICIAL QUOTE** 