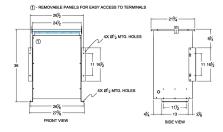

### SCHEMATIC/DIAGRAM AND DIMENSION PICTURES

Single Phase Isolation Transformer with a capacity of 75kVA, transforming 240 Volts to 110/220 Volts

**OFFICIAL QUOTE** 