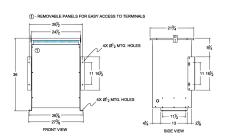

#### **SCHEMATIC/DIAGRAM AND DIMENSION PICTURES**

Three Phase Isolation Transformer with a capacity of 75kVA, transforming 230 Volts to 575Y/332 Volts