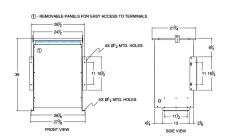

#### **SCHEMATIC/DIAGRAM AND DIMENSION PICTURES**

Three Phase Isolation Transformer with a capacity of 75kVA, transforming 230 Volts to 460Y/266 Volts