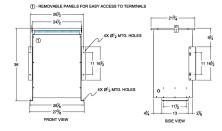

### SCHEMATIC/DIAGRAM AND DIMENSION PICTURES

Three Phase Isolation Transformer with a capacity of 75kVA, transforming 230 Volts to 460Y/266 Volts

**OFFICIAL QUOTE** 