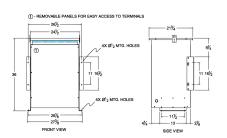

#### **SCHEMATIC/DIAGRAM AND DIMENSION PICTURES**

Three Phase Isolation Transformer with a capacity of 75kVA, transforming 230 Volts to 440Y/254 Volts