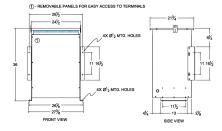

### SCHEMATIC/DIAGRAM AND DIMENSION PICTURES

Three Phase Isolation Transformer with a capacity of 75kVA, transforming 230 Volts to 220Y/127 Volts

**OFFICIAL QUOTE** 