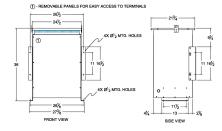

## SCHEMATIC/DIAGRAM AND DIMENSION PICTURES

Single Phase Isolation Transformer with a capacity of 75kVA, transforming 230 Volts to 200 Volts

**OFFICIAL QUOTE** 