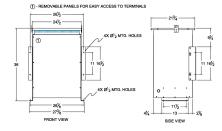

## SCHEMATIC/DIAGRAM AND DIMENSION PICTURES

Single Phase Isolation Transformer with a capacity of 75kVA, transforming 220 Volts to 550 Volts

**OFFICIAL QUOTE** 