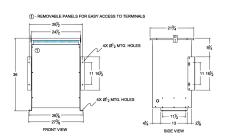

#### **SCHEMATIC/DIAGRAM AND DIMENSION PICTURES**

Three Phase Isolation Transformer with a capacity of 75kVA, transforming 220 Volts to 416Y/240 Volts