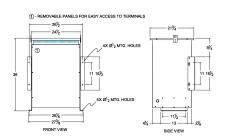

#### **SCHEMATIC/DIAGRAM AND DIMENSION PICTURES**

Three Phase Isolation Transformer with a capacity of 75kVA, transforming 220 Volts to 240Y/139 Volts