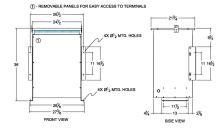

### SCHEMATIC/DIAGRAM AND DIMENSION PICTURES

Three Phase Isolation Transformer with a capacity of 75kVA, transforming 220 Volts to 230Y/133 Volts

**OFFICIAL QUOTE** 