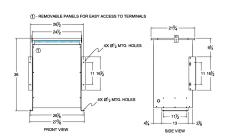

#### **SCHEMATIC/DIAGRAM AND DIMENSION PICTURES**

Three Phase Isolation Transformer with a capacity of 75kVA, transforming 220 Volts to 220Y/127 Volts