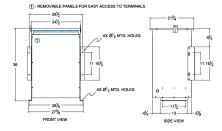

# SCHEMATIC/DIAGRAM AND DIMENSION PICTURES

Three Phase Isolation Transformer with a capacity of 75kVA, transforming 220 Volts to 220Y/127 Volts

**OFFICIAL QUOTE** 