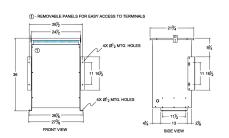

#### **SCHEMATIC/DIAGRAM AND DIMENSION PICTURES**

Three Phase Isolation Transformer with a capacity of 75kVA, transforming 220 Volts to 208Y/120 Volts